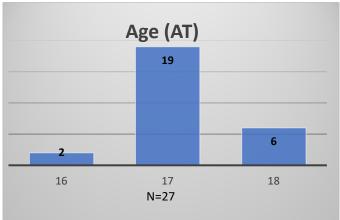

## Daily Data Dashboard – March 8, 2024 Demographics for JTDC Population Friday Morning Midnight Count

Total # of probation Involved youth1: 1,343

<sup>&</sup>lt;sup>1</sup> Probation Active: Any youth who is pending sentencing with an active social history, has been formally placed on probation or supervision with Cook County Juvenile Probation on the date of the report.

Data sources: cFive Supervisor – Probation Population and RMIS – JTDC Population

<sup>\*</sup>Age, Gender and Race for Criminal Court population (N=1) is not represented in this report.

## Daily Data Dashboard – March 8, 2024 Demographics for JTDC Population Friday Morning Midnight Count