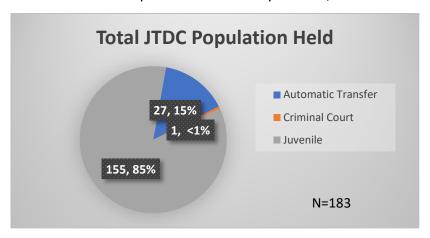

## Daily Data Dashboard – March 8, 2024 Demographics for JTDC Population Friday Morning Midnight Count

Total # of probation Involved youth1: 1,343

<sup>&</sup>lt;sup>1</sup> Probation Active: Any youth who is pending sentencing with an active social history, has been formally placed on probation or supervision with Cook County Juvenile Probation on the date of the report.

Data sources: cFive Supervisor – Probation Population and RMIS – JTDC Population

<sup>\*</sup>Age, Gender and Race for Criminal Court population (N=1) is not represented in this report.

## Daily Data Dashboard – March 8, 2024 Demographics for JTDC Population Friday Morning Midnight Count