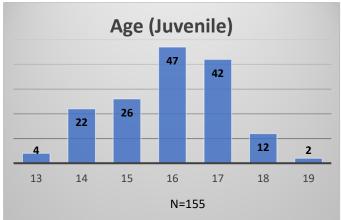

## Daily Data Dashboard – March 8, 2024 Demographics for JTDC Population Friday Morning Midnight Count

Total # of probation Involved youth1: 1,343

<sup>&</sup>lt;sup>1</sup> Probation Active: Any youth who is pending sentencing with an active social history, has been formally placed on probation or supervision with Cook County Juvenile Probation on the date of the report.

Data sources: cFive Supervisor – Probation Population and RMIS – JTDC Population

<sup>\*</sup>Age, Gender and Race for Criminal Court population (N=1) is not represented in this report.

## Daily Data Dashboard – March 8, 2024 Demographics for JTDC Population Friday Morning Midnight Count