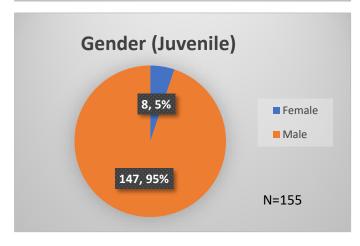

## Daily Data Dashboard – March 8, 2024 Demographics for JTDC Population Friday Morning Midnight Count

Total # of probation Involved youth1: 1,343

<sup>&</sup>lt;sup>1</sup> Probation Active: Any youth who is pending sentencing with an active social history, has been formally placed on probation or supervision with Cook County Juvenile Probation on the date of the report.

Data sources: cFive Supervisor – Probation Population and RMIS – JTDC Population

<sup>\*</sup>Age, Gender and Race for Criminal Court population (N=1) is not represented in this report.

## Daily Data Dashboard – March 8, 2024 Demographics for JTDC Population Friday Morning Midnight Count