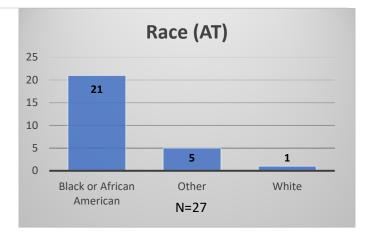

## Daily Data Dashboard – March 8, 2024 Demographics for JTDC Population Friday Morning Midnight Count

Total # of probation Involved youth1: 1,343

<sup>&</sup>lt;sup>1</sup> Probation Active: Any youth who is pending sentencing with an active social history, has been formally placed on probation or supervision with Cook County Juvenile Probation on the date of the report.

## Daily Data Dashboard – March 8, 2024 Demographics for JTDC Population Friday Morning Midnight Count