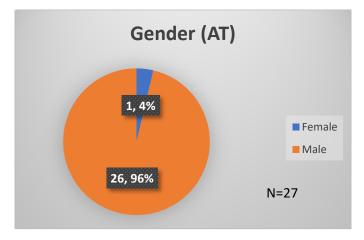

## Daily Data Dashboard – March 8, 2024 Demographics for JTDC Population Friday Morning Midnight Count

Total # of probation Involved youth1: 1,343

<sup>&</sup>lt;sup>1</sup> Probation Active: Any youth who is pending sentencing with an active social history, has been formally placed on probation or supervision with Cook County Juvenile Probation on the date of the report.

## Daily Data Dashboard – March 8, 2024 Demographics for JTDC Population Friday Morning Midnight Count