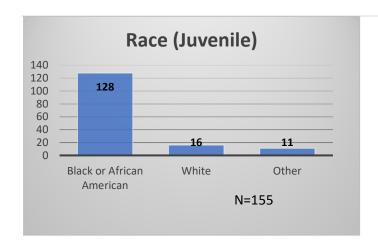

## Daily Data Dashboard – March 8, 2024 Demographics for JTDC Population Friday Morning Midnight Count

Total # of probation Involved youth1: 1,343

<sup>&</sup>lt;sup>1</sup> Probation Active: Any youth who is pending sentencing with an active social history, has been formally placed on probation or supervision with Cook County Juvenile Probation on the date of the report.

## Daily Data Dashboard – March 8, 2024 Demographics for JTDC Population Friday Morning Midnight Count